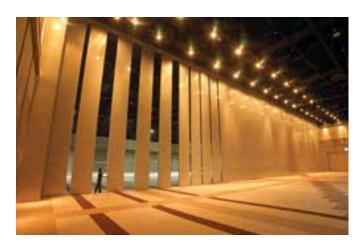

One of Häfele's most popular movable wall systems, Palace 110 has been installed at many up-scale hotels across Vietnam such as Hilton Hotel (Da Nang), Sheraton Hotel (Ho Chi Minh City), Sofitel Hotel (Ho Chi Minh City), and Vingroup's major projects (Vincom Ha Tinh, Vinpearl Condotel Nha Trang, Vincom Lang Son...). It is equipped with various special features to meet different demands:

- Sound insulation of 37 to 58 dB Rw
- Metal construction with high-quality track and trolley system
- Possible heights of up to 15 meters
- Available in curved walls and tracks
- Fire-resistant model resisting fire for up to 30-60 minutes with a pass door
- A wide range of finishes
- Available in semi-automatically operated top & bottom seals