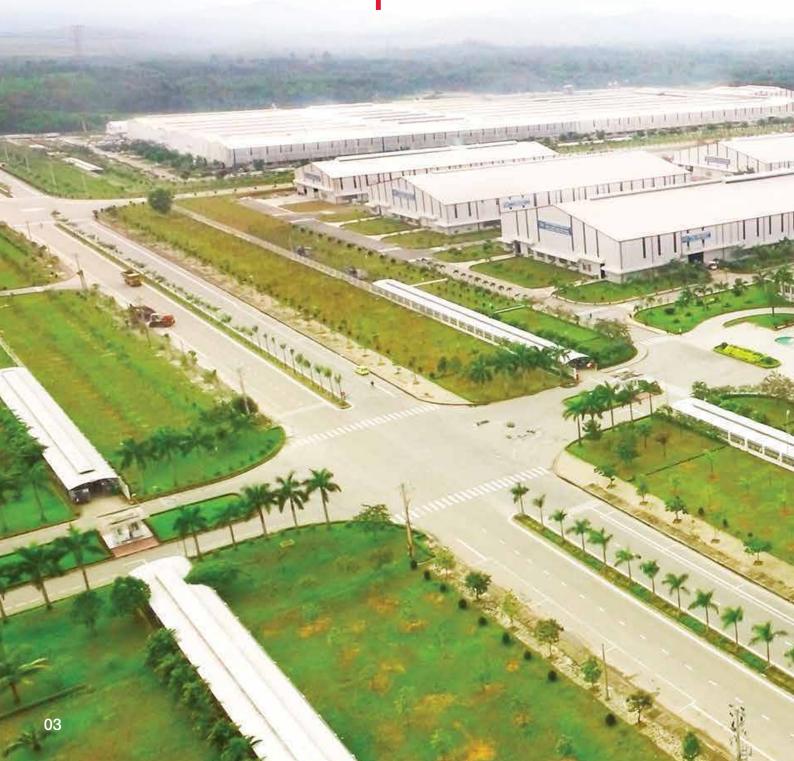

## Chu Lai – Truong Hai Complex

With the total area of over 400 hectares, the Chu Lai - Truong Hai Complex (Quang Nam Province) is one of the largest and most advanced auto manufacturing bases in ASEAN. It houses more than 30 companies and factories where Vietnam's leading Truong Hai Auto Corporation organizes a variety of activities, from production, research & development, to

distribution and retailing. The construction, started in 2003, is still ongoing to expand the complex. Given such significance, Häfele Vietnam is proud to have successfully delivered two movable walls which, when needed, can effectively divide the complex's convention center into three rooms with good sound insulation.