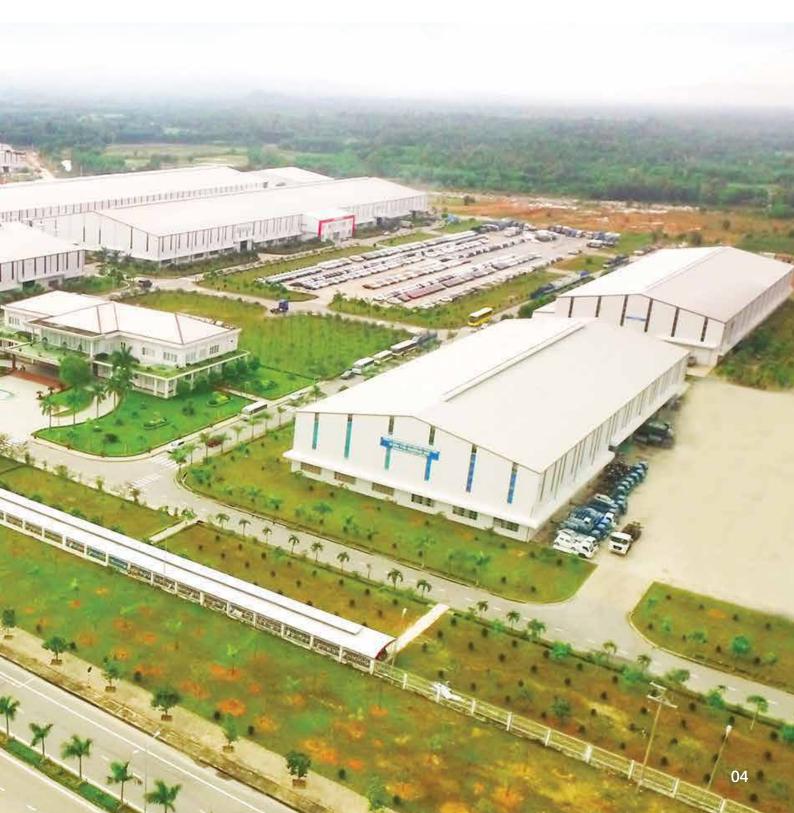

## Chu Lai – Truong Hai Complex

With the total area of over 400 hectares, the Chu Lai - Truong Hai Complex (Quang Nam Province) is one of the largest and most advanced auto manufacturing bases in ASEAN. It houses more than 30 companies and factories where Vietnam's leading Truong Hai Auto Corporation organizes a variety of activities, from production, research & development, to

distribution and retailing. The construction, started in 2003, is still ongoing to expand the complex. Given such significance, Häfele Vietnam is proud to have successfully delivered two movable walls which, when needed, can effectively divide the complex's convention center into three rooms with good sound insulation.