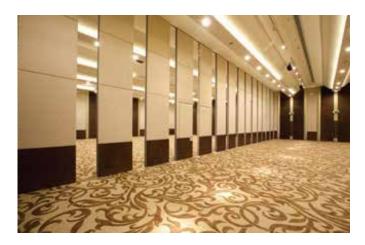

Two fire-resistant Palace 110 walls measured at  $8.5~(H) \times 28.6~(L) \times 0.1~(D)~m$ . They are made of high moisture-resistant MDF board with steel frame and the sound insulation level of 53 dB.

One of Häfele's most popular movable wall systems, Palace 110 has been installed at many up-scale hotels across Vietnam such as Hilton Hotel (Da Nang), Sheraton Hotel (Ho Chi Minh City), Sofitel Hotel (Ho Chi Minh City), and Vingroup's major projects (Vincom Ha Tinh, Vinpearl Condotel Nha Trang, Vincom Lang Son...). It is equipped with various special features to meet different demands: