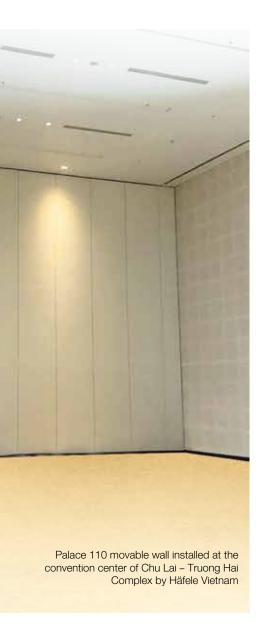

## Chu Lai – Truong Hai Complex

With the total area of over 400 hectares, the Chu Lai - Truong Hai Complex (Quang Nam Province) is one of the largest and most advanced auto manufacturing bases in ASEAN. It houses more than 30 companies and factories where Vietnam's leading Truong Hai Auto Corporation organizes a variety of activities, from production, research & development, to

distribution and retailing. The construction, started in 2003, is still ongoing to expand the complex. Given such significance, Häfele Vietnam is proud to have successfully delivered two movable walls which, when needed, can effectively divide the complex's convention center into three rooms with good sound insulation.

Two fire-resistant Palace 110 walls measured at  $8.5~(H) \times 28.6~(L) \times 0.1~(D)~m$ . They are made of high moisture-resistant MDF board with steel frame and the sound insulation level of 53 dB.