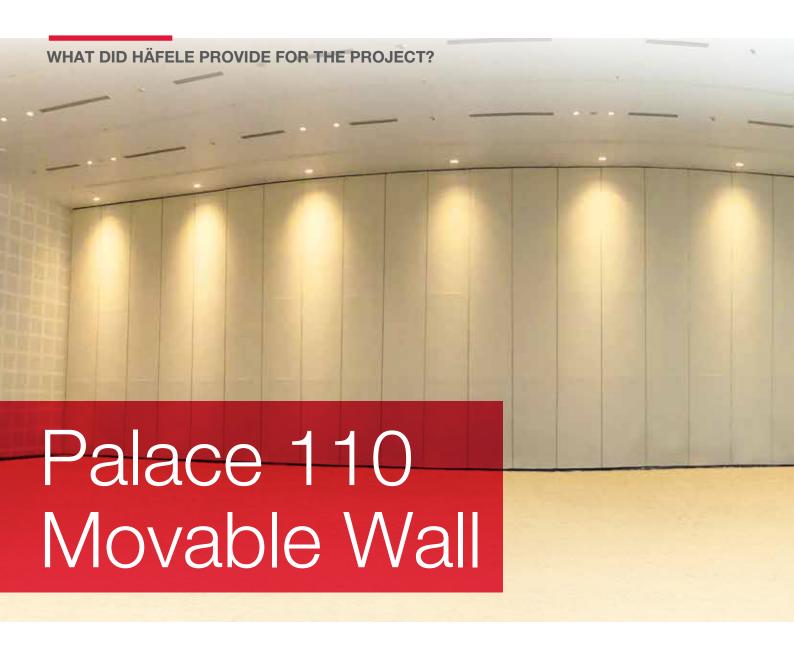

Two fire-resistant Palace 110 walls measured at  $8.5~(H) \times 28.6~(L) \times 0.1~(D)~m$ . They are made of high moisture-resistant MDF board with steel frame and the sound insulation level of 53 dB.

One of Häfele's most popular movable wall systems, Palace 110 has been installed at many up-scale hotels across Vietnam such as Hilton Hotel (Da Nang), Sheraton Hotel (Ho Chi Minh City), Sofitel Hotel (Ho Chi Minh City), and Vingroup's major projects (Vincom Ha Tinh, Vinpearl Condotel Nha Trang, Vincom Lang Son...). It is equipped with various special features to meet different demands: