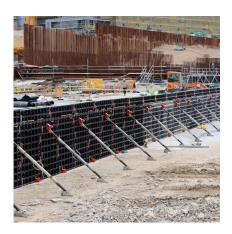

**DUO System Formwork** 

A fully crane-independent universal lightweight formwork that can form all kinds of structures with high durability.

PS 100 Shoring System

Equipped with various unique features, it provides fast and easy assembly with permissible load up to 100 kN per leg.

**HDS Heavy-Duty Shoring** 

With permissible load up to 1000 kN per leg, it is fast and efficient to assemble with only 2 standard connection types.

**TRIO Panel Formwork** 

A versatile formwork that ensures simple shuttering procedures reduces shuttering times due to larger panels.