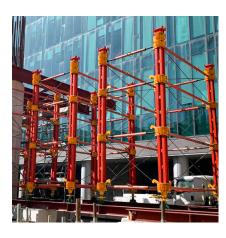

**HDS Heavy-Duty Shoring** 

With permissible load up to 1000 kN per leg, it is fast and efficient to assemble with only 2 standard connection types.

**TRIO Panel Formwork** 

A versatile formwork that ensures simple shuttering procedures reduces shuttering times due to larger panels.