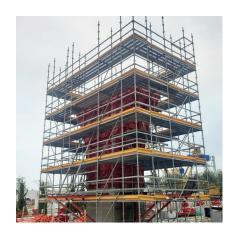

**Tunnel Formwork Traveller** 

PERI supplies cost-effective steel tunnel formwork solution that meets any project needs and requirements.

**PERI UP Modular Scaffold** 

Our elite engineering team can design and create tailormade special formwork solutions.