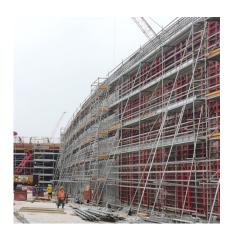

## Formwork · Scaffolding · Engineering

in f www.perihk.com l info@perihk.com l +852 3102 7900

**Contact Us Now** 

Project: Hong Kong International Airport Three-Runway System

Systems in-used: DUO System Formwork, TRIO Panel Formwork, PS 100 Shoring System, HDS Heavy Duty Shoring, PERI UP Modular Scaffold, Tunnel Formwork Traveller, Special Formwork

Founded in 1969, PERI is one of the largest manufacturers of formwork and scaffolding. With over 9,100 employees in more than 65 countries, we are your reliable partner in all phases of your project.

The Hong Kong International Airport Three-runway system project is one of the largest construction projects in the past few years, PERI has designed and supplied various systems for multiple contracts.