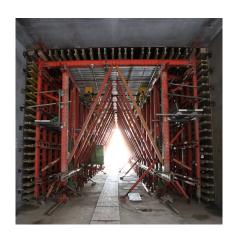

**Tunnel Formwork Traveller** 

PERI supplies cost-effective steel tunnel formwork solution that meets any project needs and requirements.

**PERI UP Modular Scaffold** 

Our elite engineering team can design and create tailormade special formwork solutions.