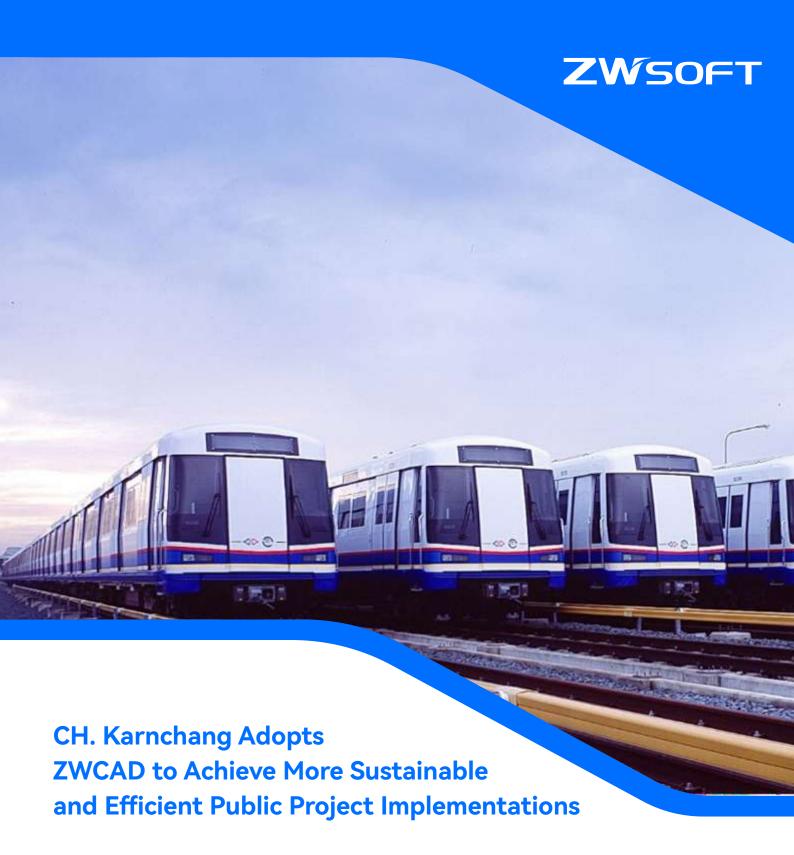

# Leading the Way in Infrastructure Development in Thailand

Founded in 1972, CH. Karnchang Public Company Limited, also known as "CK," is one of the top 5 companies in the AEC industry in Thailand and has been a cornerstone in the country's development of high-quality public infrastructure.

Covering Mass Rapid Transit System, Airport, Road and Expressway, Energy, Water Supply and Harbor, and Building, the company has been increasingly recognized and trusted by leading organizations, with the ability to manage sophisticated megaprojects at the regional levels where all advanced construction and engineering technologies are needed.

 $\ensuremath{\mathsf{CH}}.$  Karnchang played a key role in constructing the MRT system in Bangkok

In line with their expansive vision and the need for robust infrastructure solutions, CH. Karnchang sought CAD software that could match their rigorous standards for quality and efficiency. This search led them to ZWCAD, a decision grounded in strategic benefits crucial for their large-scale projects.