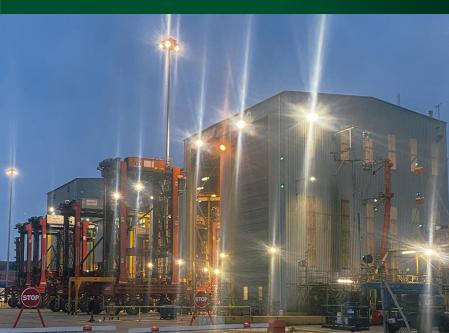

## NVC's simple to install products result in happy contractors and clients

Leading provider of smart logistics solutions DP World has a range of facilities including two deep water ports with freight rail terminals at London Gateway and Southampton, a rapidly expanding logistics park and an advanced software business providing online links to customers and border control.

Each year, the company transports around 3.6 million containers - enough to stretch from London to Buenos Aires and back, and carries over £43 billion of goods to and from countries beyond the EU.

To create its industry leading facility in Southampton, DP World appointed engineers to put together a plan to massively improve a 40-year-old building it had acquired at the docks. A key part of this was effective lighting.

A variety of NVC fittings were installed by Premium's team, They included OREGON IKO9, IP20 rated industrial luminaires some of which required scissor lifts to access the warehouse's 20m ceilings as well as GREENLAND IK10, IP66-rated non-corrosive, impact and chemical resistant industrial LED luminaires and LYNX IK08, IP66 rated LED asymmetric floodlights.